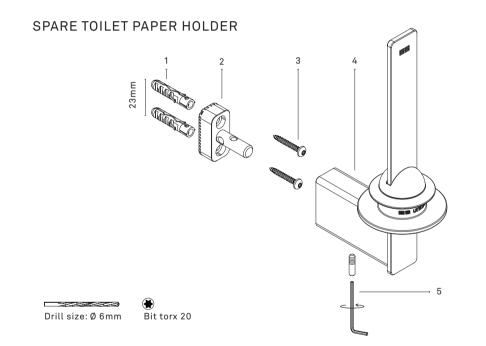

## Cleaning & Maintenance

Always spray detergents on a cloth and not directly on the product, and rinse the surface thoroughly with water afterwards. Residues from basic detergents that are not washed off with water may cause damage to the surface. Do not use detergents containing strong acids or chemicals such as iodine, chlorine, fluorine, bromine and hydrogen peroxides. These chemicals can cause damage to the protective layer of the product.

For maintenance we recommend using a gentle care product for stainless steel. Always rub brushed steel in the direction of the brush lines. MOUNTING INSTRUCTIONS

www.unidrain.com/reframe

**E** RE FRAME